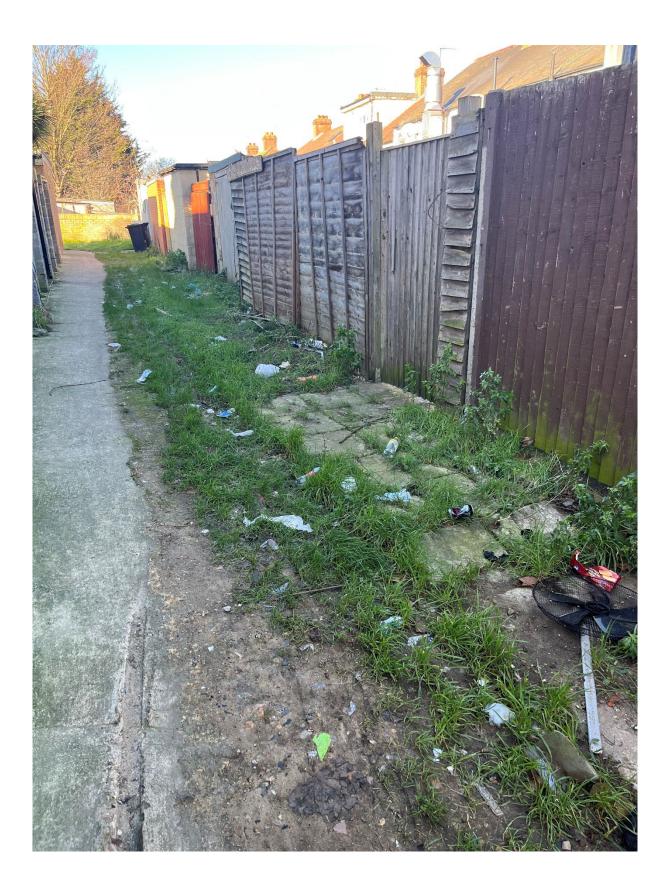

I am writing with regards to the application notice by Balachandran Seelan for a premises licence for the proposed business "Lambard Stop" at 6 Beddington Terrace Mitcham Road, Croydon, CR0 3HG. I object to this licence as we already have an off-licence serving this road and local community and has been doing so for many years. Not to mention the numerous other off-licences in the neighbouring area that also hold off-licences (such as other convenience stores as well as BP and Sainsbury's Local). This is also a very busy road, and at the proposed unsocial hours it will only introduce more noise pollution and problems with antisocial behaviours. It is not fair to us as residents to have more noise and lighting when we are trying to sleep in an already busy area.