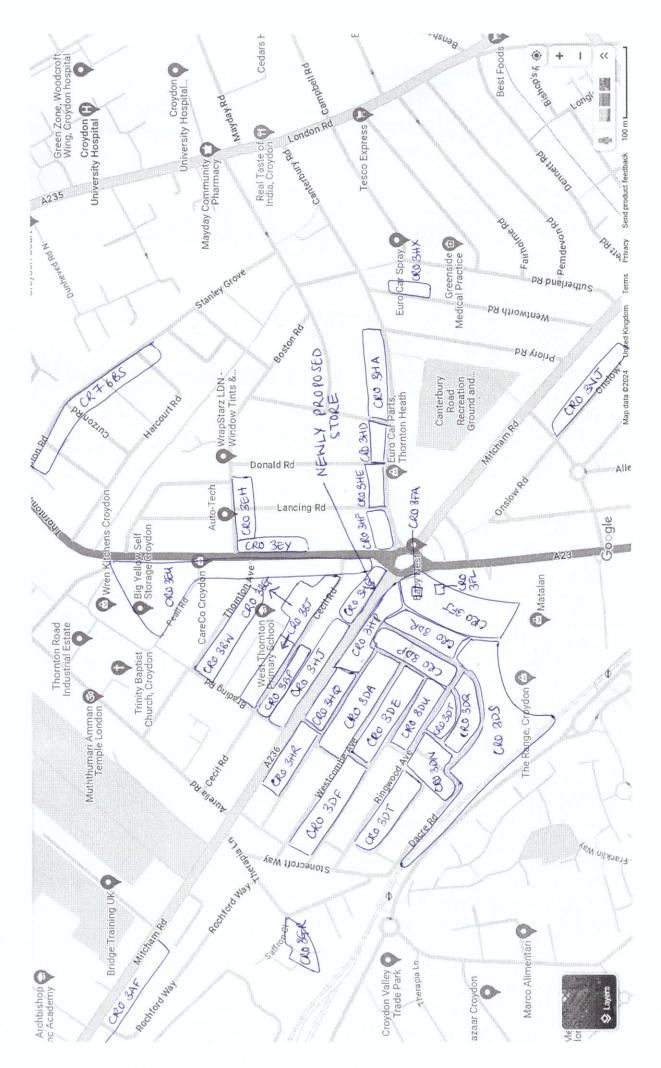

I am writing with regards to the application notice by Balachandran Seelan for a premises licence for the proposed business "Lambard Stop" at 6 Beddington Terrace Mitcham Road, Croydon, CR0 3HG. I object to this licence as we already have an off-licence serving this road and local community and has been doing so for many years. Not to mention the numerous other off-licences in the neighbouring area that also hold off-licences (such as other convenience stores as well as BP and Sainsbury's Local). This is also a very busy road, and at the proposed unsocial hours it will only introduce more noise pollution and problems with antisocial behaviours. It is not fair to us as residents to have more noise and lighting when we are trying to sleep in an already busy area.